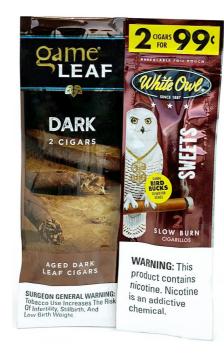

Some of Swedish Match's brands include: ZYN (nicotine pouches), General (snus), Longhorn (moist snuff), Onico (pouch products with neither tobacco nor nicotine), America's Best Chew (chewing tobacco), Thunder (chew bags), Oliver Twist (tobacco bits), White Owl (HTL, homogenized tobacco leaf cigars), Game (natural leaf cigars), Fiat Lux (matches), and Cricket (lighters).

## Cigars

Product segment includes:

• Cigars (US)