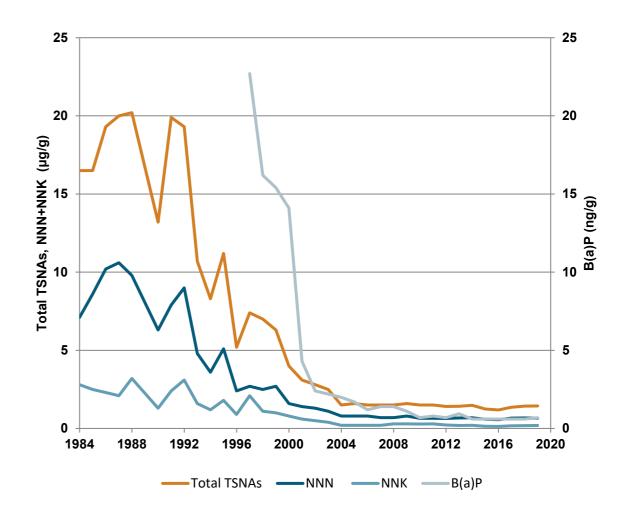

# GOTHIATEK<sup>®</sup> STANDARD – Maximum levels for selected constituents

GOTHIATEK<sup>®</sup> requires that finished products shall not exceed the <u>maximum allowable levels of certain harmful</u> <u>and potential harmful constituents.</u> These constituents originate from the environment or from the tobacco plant

The maximum levels for NNN+NNK and B(a)P are currently lower than the limits recommended by \*WHO Tob. Reg. for Smokefree Tobacco Products as well as the limits prescribed by the Swedish Food Authority