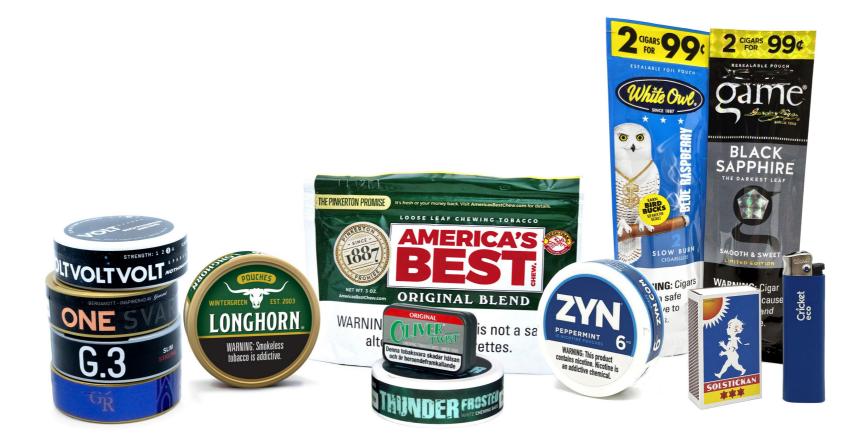

Some of Swedish Match's brands include: ZYN (nicotine pouches), General (snus), Longhorn (moist snuff), Onico (pouch products with neither tobacco nor nicotine), America's Best Chew (chewing tobacco), Thunder (chew bags), Oliver Twist (tobacco bits), White Owl (HTL, homogenized tobacco leaf cigars), Game (natural leaf cigars), Fiat Lux (matches), and Cricket (lighters).

## Smokefree

Product segment includes:

- Nicotine pouches (US, Scandinavia)
- Snus (US, Scandinavia)
- Moist snuff (US)
- Chewing tobacco (US)
- Chew bags (Europe)
- Tobacco bits (Europe)

1) May exist in certain other geographies beyond those mentioned.

## Cigars

Product segment includes:

• Cigars (US)

## Lights

Product segment includes:

- Matches (worldwide)
- Lighters (worldwide)
- Complementary products
  (Brazil)