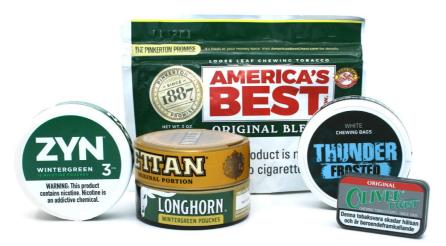

Some of Swedish Match's brands include: ZYN (nicotine pouches), General (snus), Longhorn (moist snuff), Onico (pouch products with neither tobacco nor nicotine), America's Best Chew (chewing tobacco), Thunder (chew bags), Oliver Twist (tobacco bits), White Owl (HTL, homogenized tobacco leaf cigars), Game (natural leaf cigars), Fiat Lux (matches), and Cricket (lighters).