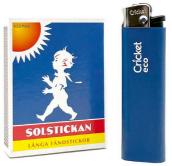

Some of Swedish Match's brands include: ZYN (nicotine pouches), General (snus), Longhorn (moist snuff), Onico (pouch products with neither tobacco nor nicotine), America's Best Chew (chewing tobacco), Thunder (chew bags), Oliver Twist (tobacco bits), White Owl (HTL, homogenized tobacco leaf cigars), Game (natural leaf cigars), Fiat Lux (matches), and Cricket (lighters).

## Lights

Product segment includes:

- Matches (worldwide)
- Lighters (worldwide)
- Complementary products
  (Brazil)