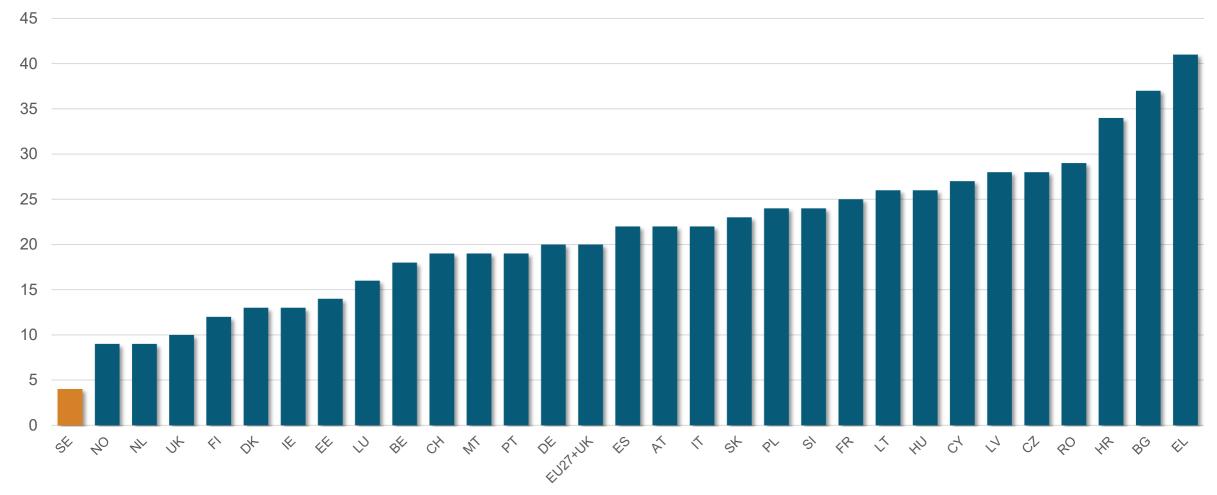

## DAILY SMOKERS IN THE EUROPEAN UNION - MEN AND WOMEN

## Prevalence of daily tobacco smokers – EU27, UK, Norway and Switzerland (%)

Source: Eurobarometer 506, February 2021. Central Bureau of Statistics Norway, chart 05307, 2019. The Federal Office of Public Health Switzerland 2017.