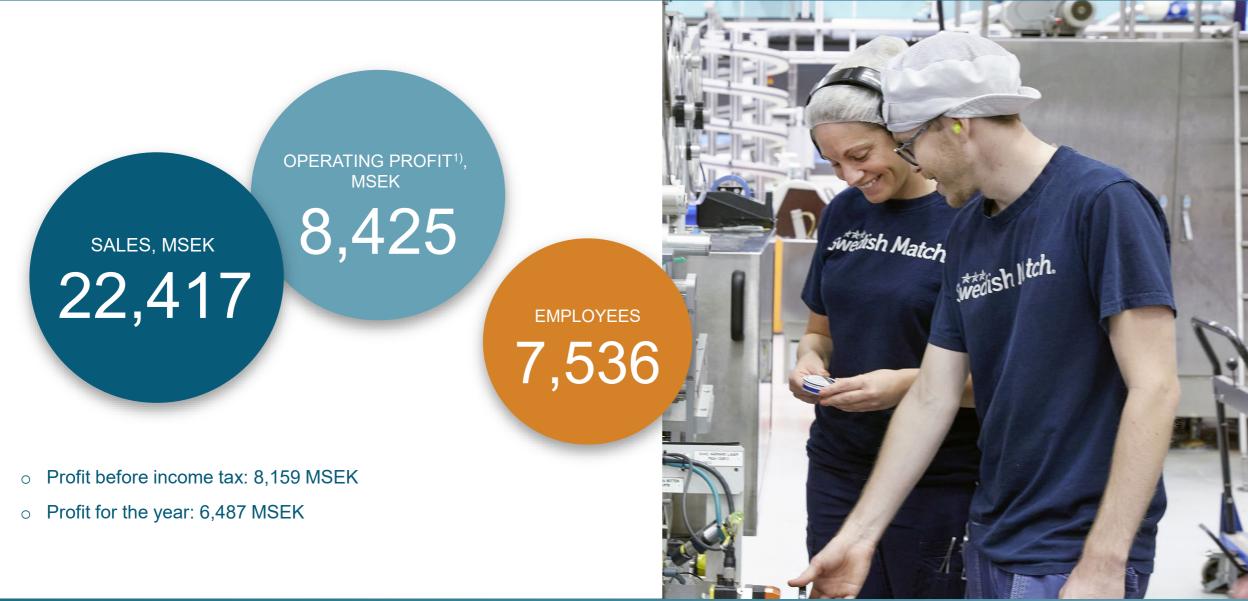

# FACTORIES

EMPLOYEES **7,536** 

The number of employees refers to the average number of employees in specified country during 2022.

## SWEDISH MATCH IN FIGURES 2022