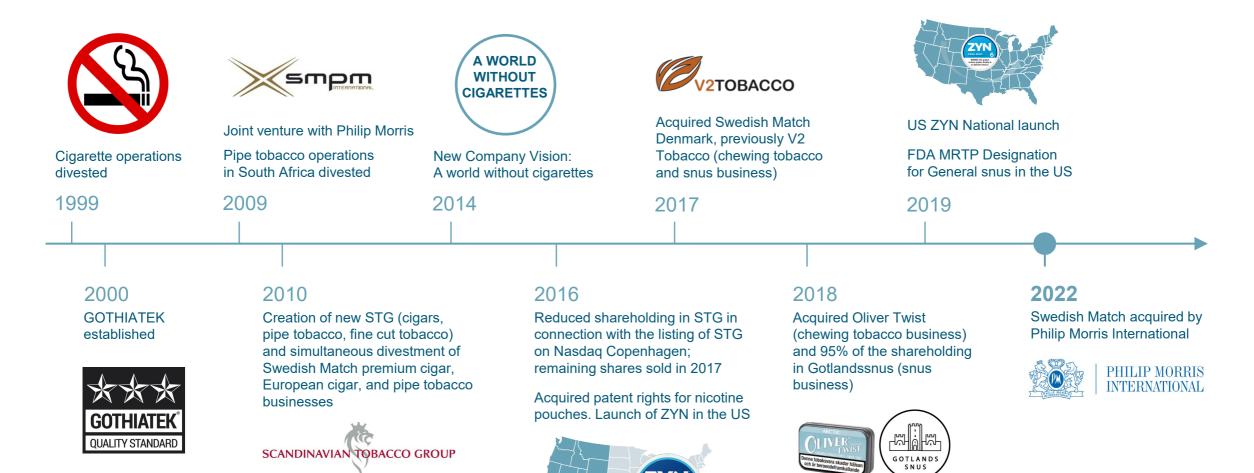

market leading brands. The Company's product segments are Smokefree, Cigars, and Lights. With its vision of *A world without cigarettes*, Swedish Match is dedicated to the improvement of public health by offering attractive alternatives to cigarettes with its smokefree products.

Some of Swedish Match's brands include: ZYN (nicotine pouches), General (snus), Longhorn (moist snuff), Onico (pouch products with neither tobacco nor nicotine), America's Best Chew (chewing tobacco), Thunder (chew bags), Oliver Twist (tobacco bits), White Owl (HTL, homogenized tobacco leaf cigars), Game (natural leaf cigars), Fiat Lux (matches), and Cricket (lighters).

Production is located in seven countries.

Swedish Match AB has its head office in Stockholm, Sweden.



## HISTORY OF STRATEGIC TRANSFORMATION



## SWEDISH MATCH TODAY

- A global company with international and local brands.
- The US and Scandinavia are our largest markets.
- An innovative company, with an expanding assortment of tobacco and non-tobacco products with well known brands, meeting the needs of today's adult consumer.
- Proud of our vision of *A world without cigarettes* and our commitment to provide cigarette smokers with less harmful alternatives.
- The market leader in the rapidly growing nicotine pouch category in the US, while also expanding our geographic footprint for nicotine pouches outside of the US.
- Scandinavia's largest snus manufacturer with a product portfolio of both modern and longstanding brands.
- A leading manufacturer of matches and lighters with worldwide distribution.



#### The US

- US Divis